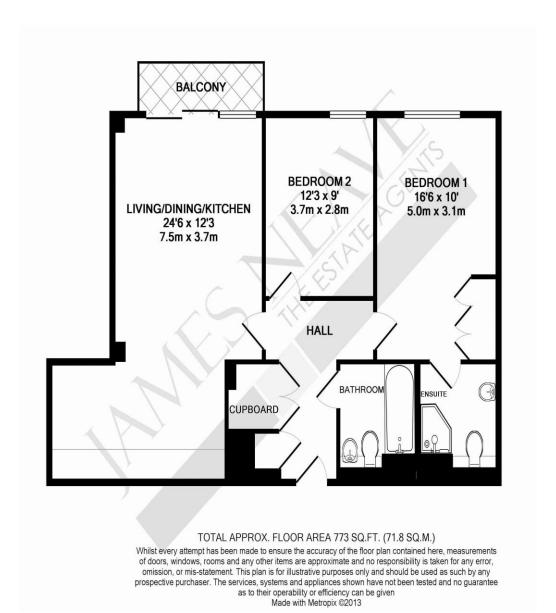

441 The Heart Walton-On-Thames Surrey KT12 1GE £1750pcm + Initial deposit

A modern two bedroom, two bathroom apartment within the Heart development, in the centre of Walton-on-Thames. Boasting spacious accommodation, balcony, underground parking and concierge service. Ideally situated for local shops and restaurants and within approx. 1 mile away from Walton mainline. Available unfurnished, 12th April 2024. EPC Rating C.